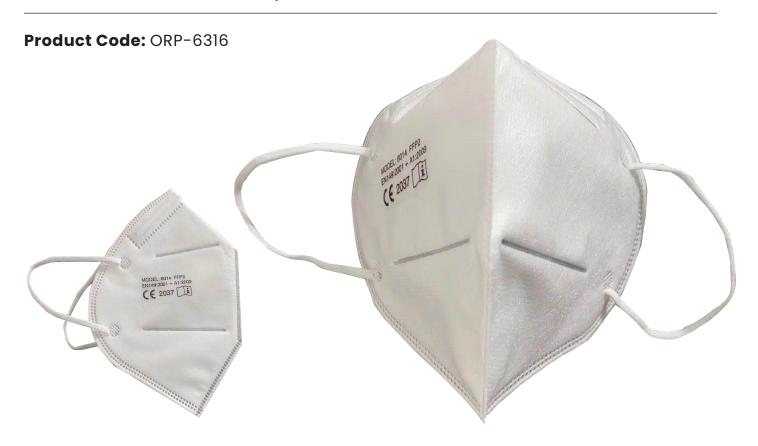

## BRAND PROTECT DELIVER

## **P2 Fold Flat Mask**

**Declartion of Conformity** 



## The manufacturer or his nominated representative established in the community:

SMI Group Ltd, Corporate House, Kings Road Business Park Haslemere, Surrey, GU27 2QH

Declares that the P.P.E described above is above conformity with the provisions of Regulation (EU) 2016/425 and where in such case the national standard transposing harmonised standard numbers:

EN 149"2001+A1:2009

Is identical to the P.P.E which is subject of certificate Issued by:

## Shenzhen CCT Testing Technology Co. Ltd

8th Floor, Area 1, Building 1, Hanhaida Science and Technology Innovation Park, Yulr Community, Guangming, New District, Shenzhen, Guangdong, China.