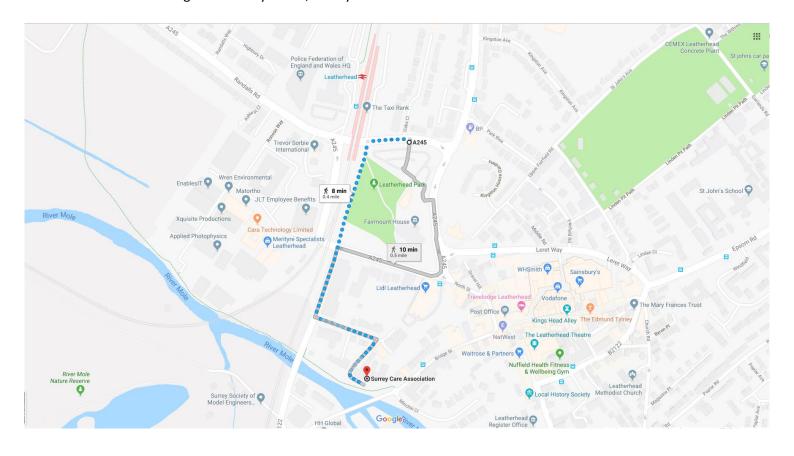

## 3. Randall's Road, KT22 0AH \*approx. 10mins walk from SCA Mon-Sat 08:00 – 18:00

Prices

| Disabled - Free | 7 Hours - £7.00   |
|-----------------|-------------------|
| 1 Hour - £1.00  | 8 Hours - £8.00   |
| 2 Hours - £2.00 | 9 Hours - £9.00   |
| 4 Hours - £4.00 | 10 Hours - £10.00 |
| 5 Hours - £5.00 | Bank Holiday Free |
| 6 Hours - £6.00 |                   |

RingGo users can pay by calling 01737880022 (Location ID 5640)

From the carpark, walk 20ft north towards Randalls Road/A245. Turn left onto Randalls Road/A245 and walk 246 ft before turning left onto Waterway Road/B2122. Continue for 0.2 miles before turning left onto Belmont Rd for 381 ft. Turn right onto Emlyn Lane, Surrey Care Association will be on the left.