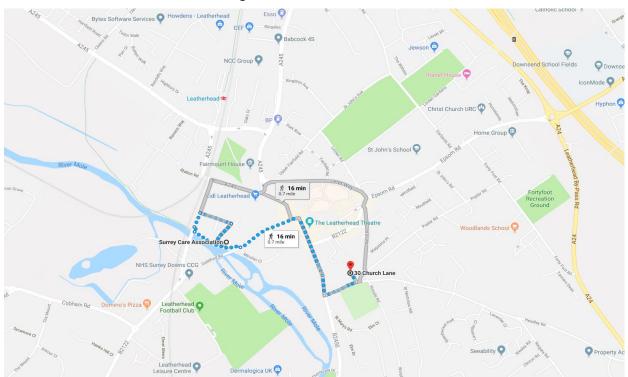

## Church Road Car Park, KT22 8HU \*approx. 15mins walk to SCA Mon-Sat 08:00 - 18:00

| Prices          | 6 Hours - £6.00   |
|-----------------|-------------------|
| Disabled - Free | 7 Hours - £7.00   |
| 1 Hour - £1.00  | 8 Hours - £8.00   |
| 2 Hours - £2.00 | 9 Hours - £9.00   |
| 3 Hours - £3.00 | 10 Hours - £10.00 |
| 4 Hours - £4.00 | Bank Holiday Free |
| 5 Hours - £5.00 |                   |

RingGo users can pay by calling 01737880022 (Location ID 5639)

From the carpark turn right onto Church Road/B2033, walk approx. 410ft then turn left onto Church Street. Go along Church Street for 0.2miles and at the roundabout, take the 1st exit onto Bridge Street.

Continue walking along bridge street until you have the Running Horse pub and Bridge Street Car Park on your right. Walk in front of the buildings adjacent to Bridge Street Car Park, James House is the furthest one. There will be a door sign.