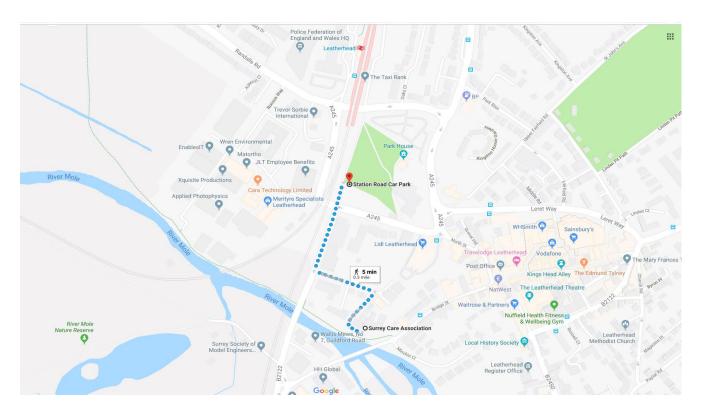

## 2. Station Road Car Park, KT22 7AB \*approx. 5mins walk to SCA Mon-Sat 08:00 – 18:00

| - |     | • |   |   |   |
|---|-----|---|---|---|---|
| L | ) r |   | r | Δ | c |
|   |     |   |   |   |   |

| Disabled - Free | 6 Hours - £6.00   |
|-----------------|-------------------|
| 1 Hour - £1.00  | 7 Hours - £7.00   |
| 2 Hours - £2.00 | 8 Hours - £8.00   |
| 3 Hours - £3.00 | 9 Hours - £9.00   |
| 4 Hours - £4.00 | 10 Hours - £10.00 |
| 5 Hours - £5.00 | Bank Holiday Free |

RingGo users can pay by calling 01737880022 (Location ID 5641)

From the carpark walk 154 ft south towards Station Rd/A245, continue onto Waterway Rd/B2122 for 423 ft.

Turn left onto Belmont Road and walk 381 ft, turn right until you reach Emlyn Lane. Surrey Care Association will be on the left.